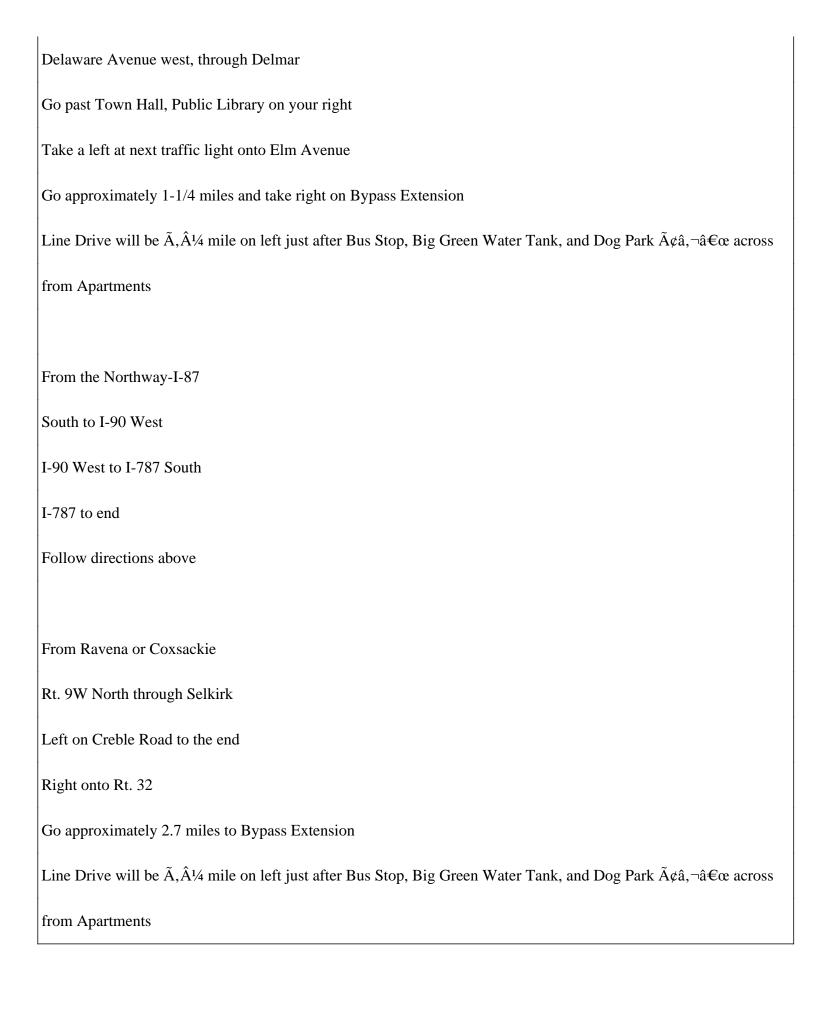

## Line Drive Field #12 (70')

Delmar Bypass and Juniper Drive in Delmar, NY

| From I-787:                                                                                                                                                     |
|-----------------------------------------------------------------------------------------------------------------------------------------------------------------|
| 787 South to the end                                                                                                                                            |
| Right on Rt. 9W (south)                                                                                                                                         |
| Go through 7 traffic lights (passing under Thruway)                                                                                                             |
| After Stewarts, bear right onto Rt. 32 (The Delmar Bypass)                                                                                                      |
| Go through 5 traffic lights (proceed straight ahead, 4 lane highway becomes 2 lane rd)                                                                          |
| Left $\tilde{A}$ , $\hat{A}^{1/4}$ mile ahead into Line Drive Baseball Field parking area ( $\tilde{A}$ , $\hat{A}^{1/4}$ mile beyond Park-N-Ride Bus Stop, Big |
| Green Water Tank, and Dog Park - Across from Juniper Dr. and Adams Station Apartments)                                                                          |
|                                                                                                                                                                 |
| From I-90:                                                                                                                                                      |
| Take 1-90 to 787 South to the end                                                                                                                               |
| Follow directions above                                                                                                                                         |
|                                                                                                                                                                 |
| From the Thruway:                                                                                                                                               |
| Get off at Exit 23                                                                                                                                              |
| Right on Rt. 9W (south)                                                                                                                                         |
| Follow directions above                                                                                                                                         |
|                                                                                                                                                                 |
| From City of Albany:                                                                                                                                            |